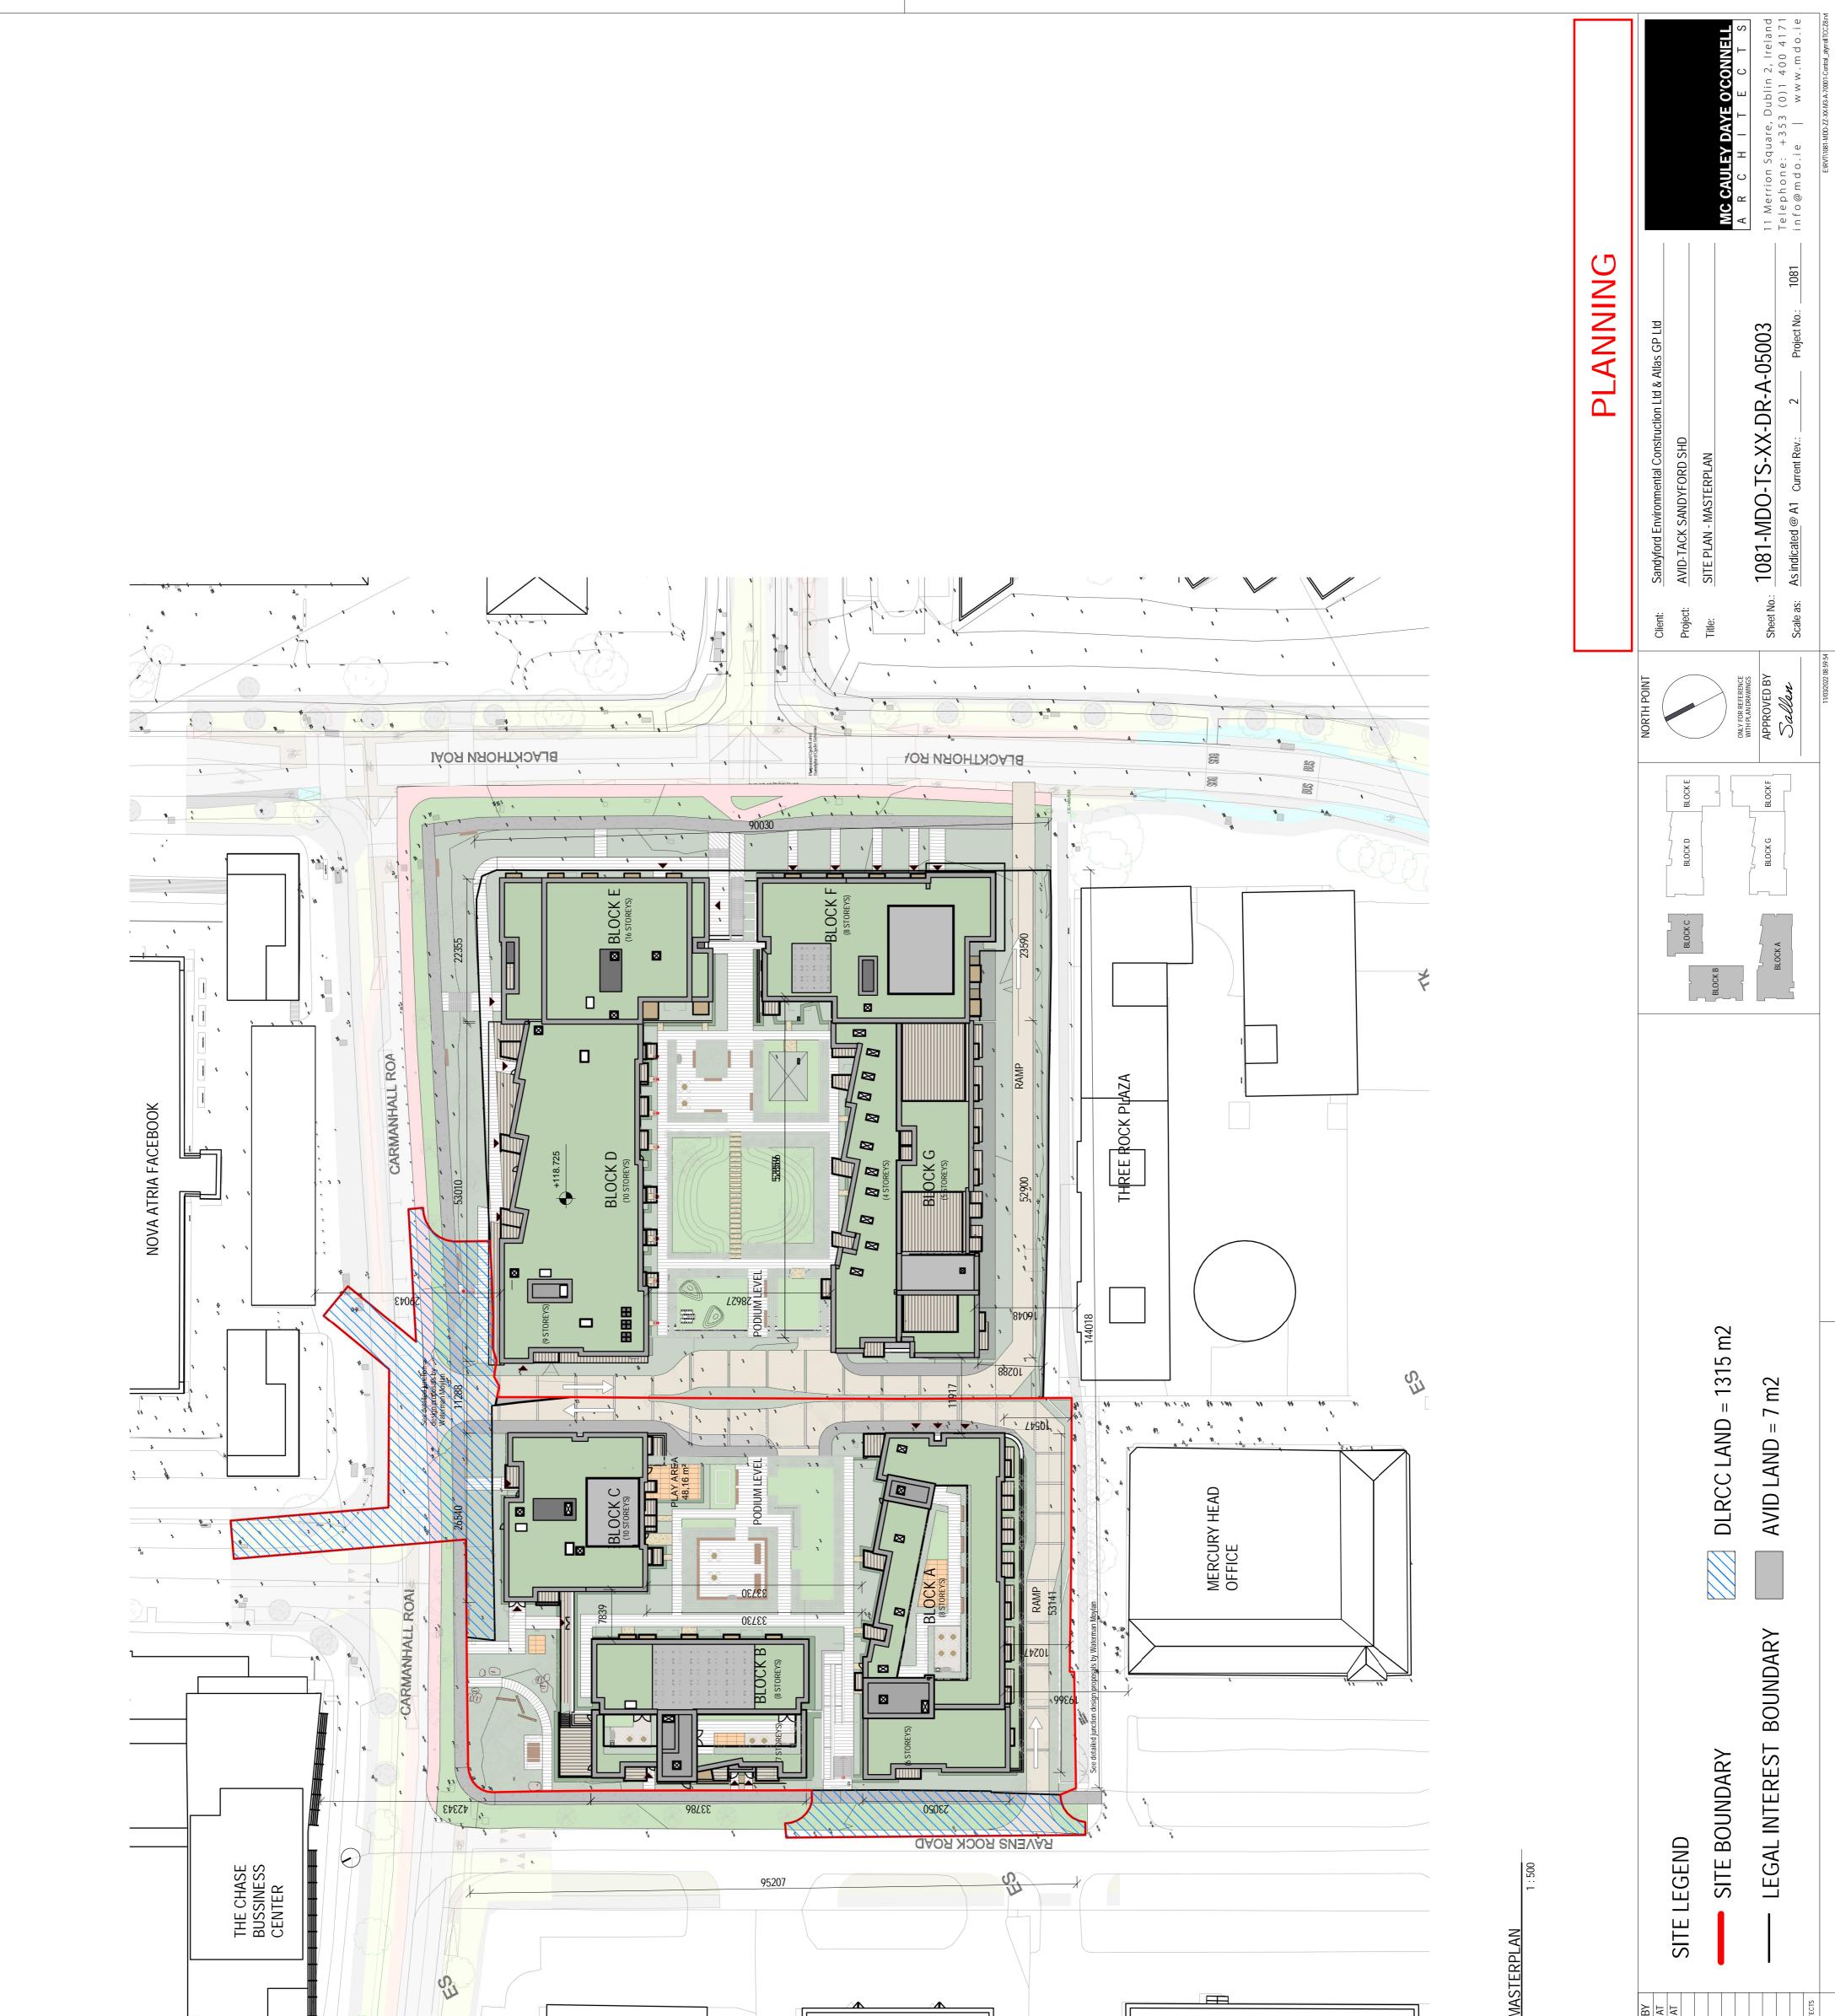

We can confirm that Atlas GP Ltd. and Sandyford Environmental Construction Ltd. have prepared a joint Masterplan for the two adjoining sites to facilitate future development with a co-ordinated and complementary approach. There is a portion of Atlas GP Ltd. property within the redline of Sandyford Environmental Construction Ltd. SHD application boundary (identified as 'Avid Land' on the enclosed plan 1081-MDO-TS-XX-DR-A-05003).

1 05000 - SITE PLAN - MASTERPLAN

| 11 | H |
|----|---|
|    |   |